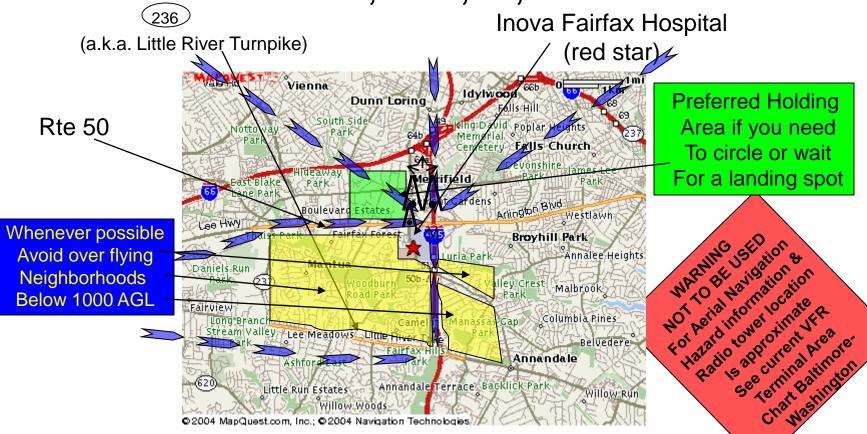

## Inova Fairfax Hospital Recommended Arrival & Departure\*\* Route Depiction from W, SW, S

## Inova Fairfax Hospital Noise Sensitive Areas