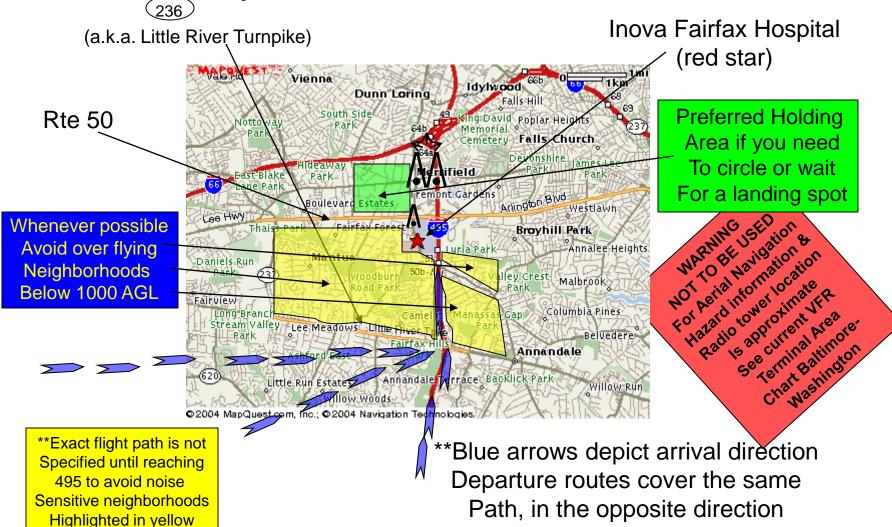

## Inova Fairfax Hospital Recommended Arrival & Departure\*\* Routes from W, NW, N, NE

\*\*Exact flight path is not Specified until reaching 495 to avoid noise Sensitive neighborhoods Highlighted in yellow \*\*Blue arrows depict arrival direction Departure routes cover the same Path, in the opposite direction