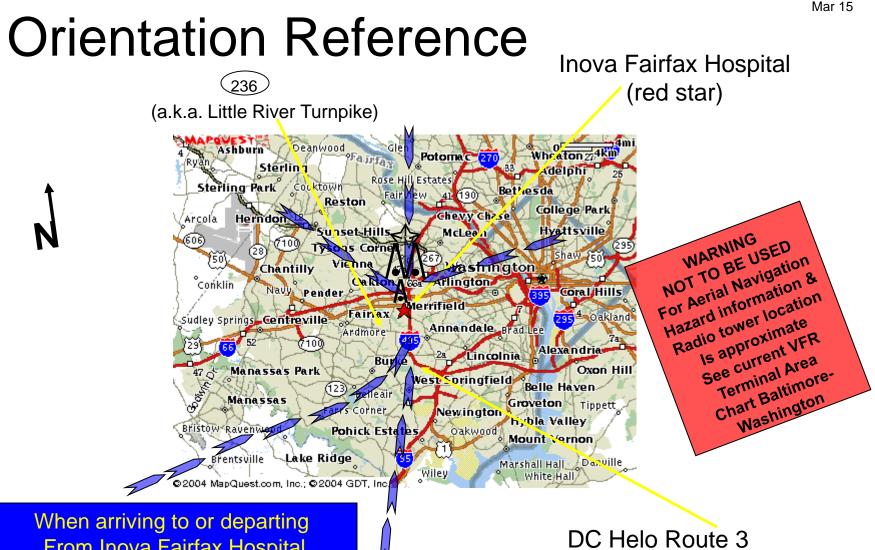

From Inova Fairfax Hospital Please try to utilize DC Helo Route 3 to avoid noise sensitive neighborhoods

DC Helo Route 3 Follows the 495 beltway All the way around DC