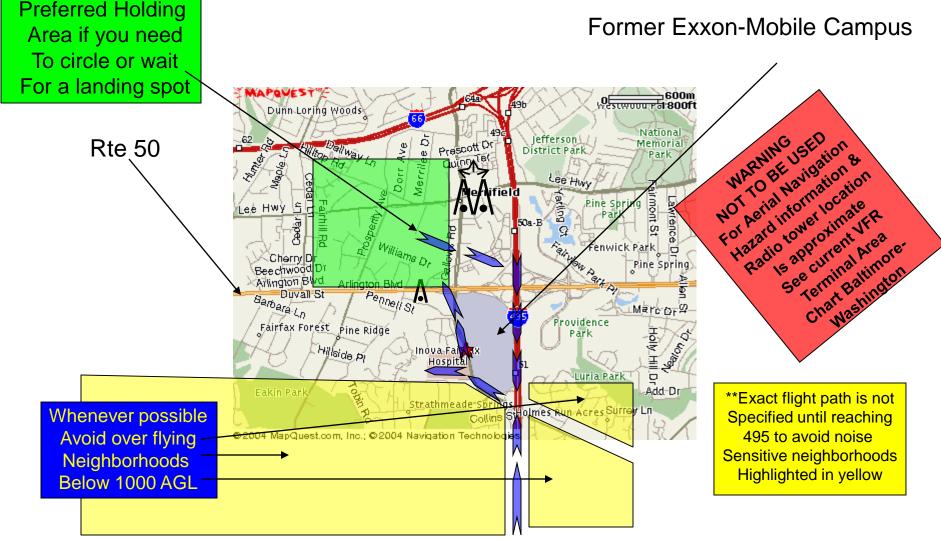

From Inova Fairfax Hospital Please try to utilize DC Helo Route 3 to avoid noise sensitive neighborhoods

DC Helo Route 3 Follows the 495 beltway All the way around DC

## Inova Fairfax Hospital Recommended Arrival & Departure\*\* Route Depiction from W, SW, S



## Inova Fairfax Hospital Recommended Arrival & Departure\*\* Routes from W, NW, N, NE



\*\*Exact flight path is not Specified until reaching 495 to avoid noise Sensitive neighborhoods Highlighted in yellow \*\*Blue arrows depict arrival direction Departure routes cover the same Path, in the opposite direction

## Inova Fairfax Hospital Noise Sensitive Areas